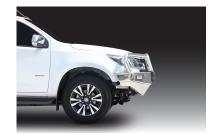

## Holden Colorado

All variants 2017 Model (09/16 - on)

## BIG TUBE<sup>™</sup>BAR

**Mirror Polished Alloy Shown** 

## **Product Specifications:**

| Distance added to vehicle :        | 190 mm                                                                                                     |
|------------------------------------|------------------------------------------------------------------------------------------------------------|
| Nett weight added to vehicle :     | 34.2 Kg                                                                                                    |
| Spotlight height allowance :       | 240 mm                                                                                                     |
| Spotlight width allowance :        | 528 mm (centre to centre)                                                                                  |
| Spotlight tab distance to vehicle: | N/A                                                                                                        |
| Maximum Spotlight weight :         | N/A (mounted on channel)                                                                                   |
|                                    |                                                                                                            |
| Material Specifications :          | Centre Tube: 76mm(d) x 4.7mm(t) T6 Hi -Tensile Alloy                                                       |
| Material Specifications :          | Centre Tube: 76mm(d) x 4.7mm(t) T6 Hi -Tensile Alloy<br>Shoulders: 63mm(d) x 4.2mm(t) T6 Hi -Tensile Alloy |
| Material Specifications :          |                                                                                                            |
| Material Specifications :          | Shoulders: 63mm(d) x 4.2mm(t) T6 Hi -Tensile Alloy                                                         |

## Note:

Bumper-Over design retains original factory bumper, while removing bottom section of lower bumper which clips off.