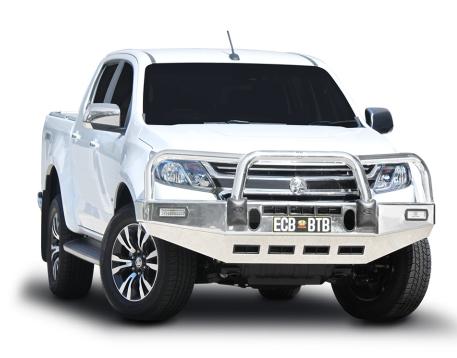

## Holden Colorado

All variants 2017 Model (09/16 - on)

## BIG TUBE<sup>™</sup>BAR

**Mirror Polished Alloy Shown** 

## **Product Specifications:**

| Distance added to vehicle :        | 190 mm                                                                                                     |
|------------------------------------|------------------------------------------------------------------------------------------------------------|
| Nett weight added to vehicle :     | 34.2 Kg                                                                                                    |
| Spotlight height allowance :       | 240 mm                                                                                                     |
| Spotlight width allowance :        | 528 mm (centre to centre)                                                                                  |
| Spotlight tab distance to vehicle: | N/A                                                                                                        |
| Maximum Spotlight weight :         | N/A (mounted on channel)                                                                                   |
|                                    |                                                                                                            |
| Material Specifications :          | Centre Tube: 76mm(d) x 4.7mm(t) T6 Hi -Tensile Alloy                                                       |
| Material Specifications :          | Centre Tube: 76mm(d) x 4.7mm(t) T6 Hi -Tensile Alloy<br>Shoulders: 63mm(d) x 4.2mm(t) T6 Hi -Tensile Alloy |
| Material Specifications :          |                                                                                                            |
| Material Specifications :          | Shoulders: 63mm(d) x 4.2mm(t) T6 Hi -Tensile Alloy                                                         |