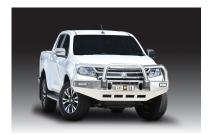

## Holden Colorado

All variants 2017 Model (09/16 - on)

## BIG TUBE<sup>™</sup>BAR

**Mirror Polished Alloy Shown** 

## **Product Specifications:**

| Distance added to vehicle :        | 190 mm                                                                                                     |
|------------------------------------|------------------------------------------------------------------------------------------------------------|
| Nett weight added to vehicle :     | 34.2 Kg                                                                                                    |
| Spotlight height allowance :       | 240 mm                                                                                                     |
| Spotlight width allowance :        | 528 mm (centre to centre)                                                                                  |
| Spotlight tab distance to vehicle: | N/A                                                                                                        |
| Maximum Spotlight weight :         | N/A (mounted on channel)                                                                                   |
|                                    |                                                                                                            |
| Material Specifications :          | Centre Tube: 76mm(d) x 4.7mm(t) T6 Hi -Tensile Alloy                                                       |
| Material Specifications :          | Centre Tube: 76mm(d) x 4.7mm(t) T6 Hi -Tensile Alloy<br>Shoulders: 63mm(d) x 4.2mm(t) T6 Hi -Tensile Alloy |
| Material Specifications :          |                                                                                                            |
| Material Specifications :          | Shoulders: 63mm(d) x 4.2mm(t) T6 Hi -Tensile Alloy                                                         |