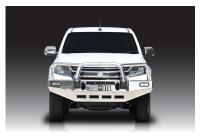

## Holden Colorado

All variants 2017 Model (09/16 - on)

## BIG TUBE<sup>™</sup>BAR

**Mirror Polished Alloy Shown** 

## **Product Specifications:**

| Distance added to vehicle :        | 190 mm                                                                                                     |
|------------------------------------|------------------------------------------------------------------------------------------------------------|
| Nett weight added to vehicle :     | 34.2 Kg                                                                                                    |
| Spotlight height allowance :       | 240 mm                                                                                                     |
| Spotlight width allowance :        | 528 mm (centre to centre)                                                                                  |
| Spotlight tab distance to vehicle: | N/A                                                                                                        |
| Maximum Spotlight weight :         | N/A (mounted on channel)                                                                                   |
|                                    |                                                                                                            |
| Material Specifications :          | Centre Tube: 76mm(d) x 4.7mm(t) T6 Hi -Tensile Alloy                                                       |
| Material Specifications :          | Centre Tube: 76mm(d) x 4.7mm(t) T6 Hi -Tensile Alloy<br>Shoulders: 63mm(d) x 4.2mm(t) T6 Hi -Tensile Alloy |
| Material Specifications :          |                                                                                                            |
| Material Specifications :          | Shoulders: 63mm(d) x 4.2mm(t) T6 Hi -Tensile Alloy                                                         |